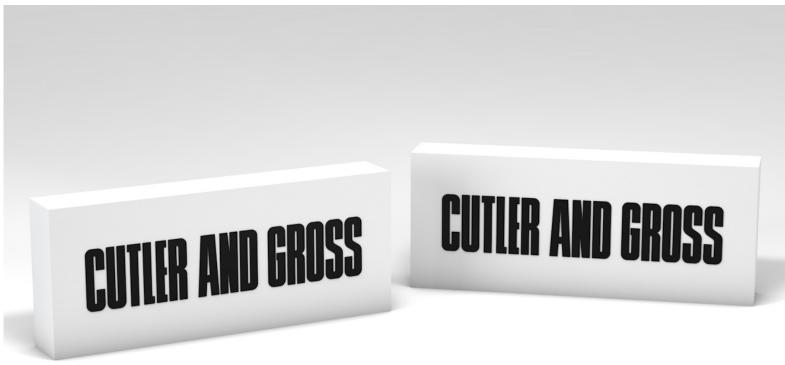

#### LOGOPLAQUE

DIMENSION 65 x 160 x 25 mm

MATERIAL WOOD COVERED IN MATT WHITE PVC SHINY BLACK THICK LOGO

Logoplaque 00-CG-LOGOBLK-SS2022-M

#### LOGOPLAQUE SMALL

DIMENSION 35 x 120 x 10 mm

MATERIAL GLOSSY WHITE LOGOPLAQUE GLOSSY BLACK PRINTED LOGO

Logoplaque small 00-CG-LOGOBLK-SS2022-S