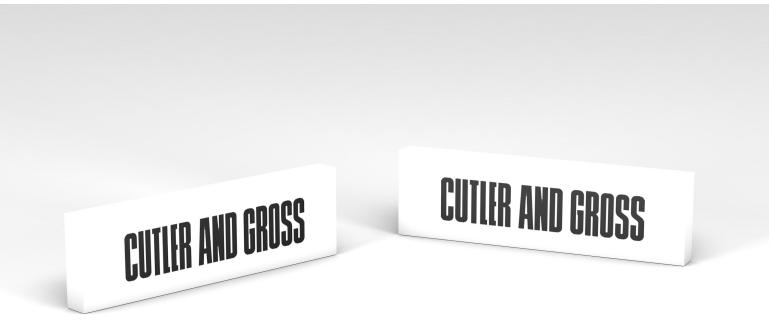

#### LOGOPLAQUE

DIMENSION 65 x 160 x 25 mm

MATERIAL WOOD COVERED IN MATT WHITE PVC SHINY BLACK THICK LOGO

Logoplaque 00-CG-LOGOBLK-SS2022-M

#### LOGOPLAQUE SMALL

DIMENSION 35 x 120 x 10 mm

MATERIAL GLOSSY WHITE LOGOPLAQUE GLOSSY BLACK PRINTED LOGO

Logoplaque small 00-CG-LOGOBLK-SS2022-S