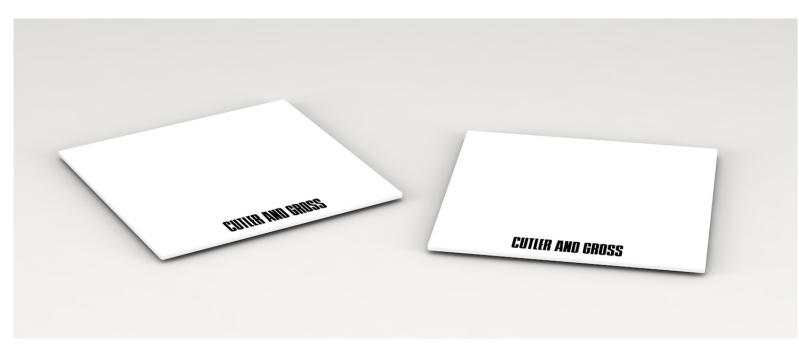

#### RISER BIG

DIMENSION 200 x 200 x 6 mm

MATERIAL GLOSSY WHITE SP3MM PMMA BASE WITH MATT THICK GLOSSY BLACK PRINTED LOGO ON THE BOTTOM 3MM BLACK PVC

Riser big 00-CG-PLATE-SS2022-M

#### RISER SMALL

DIMENSION 200 x 100 x 6 mm

MATERIAL GLOSSY WHITE SP3MM PMMA BASE WITH MATT THICK GLOSSY BLACK PRINTED LOGO ON THE BOTTOM 3MM BLACK PVC

Riser small 00-CG-PLATE-SS2022-S